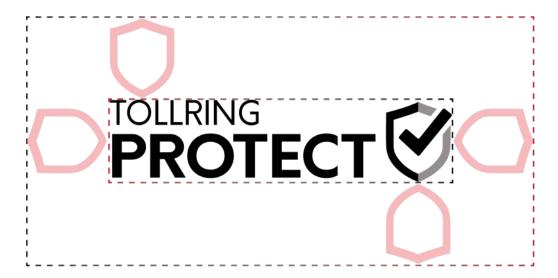

## **LOGO SPACING**

To space the Protect logos properly, a minimum amount of clear space is required which can be determined using the number shield from the logo. Following all the way round the absolute outer edge of the logo as illustrated above.